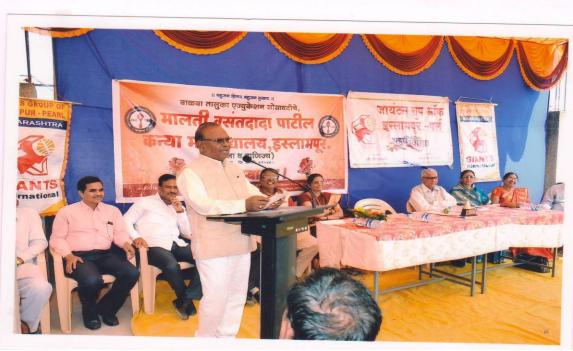

## **Dedication Ceremony of Ladies Washroom**

A women's toilet was constructed at Malati Vasantdada Patil Kanya Mahavidyalaya, Islampur on behalf of Giants Group of Islampur (Pearl). The toilets were constructed for the purpose of providing physical facilities to the college students. On The dedication ceremony of this toilet was held on January 2, 2017. At the hands of Central Committee Member of Giants International Shri. Kakasaheb Chitale and Hon. Adv. B. S. Patil Under the chairmanship and The ceremony was held in the presence of Hon. Adv. Dhairyashil Patil, Former Mayor Sou. Arunadevi Patil Principal Dr. Ankush Belwatkar.

While offering the Ladies Washroom Shri. Kakasaheb Chitale

While guiding, Shri. Kakasaheb Chitale and Adv. B. S. Patil

IQAC, Co-ordinator, Malati Vasantdada Patil Kanya Mahavidyalaya Islampur

Walwa Taluka Education Societys