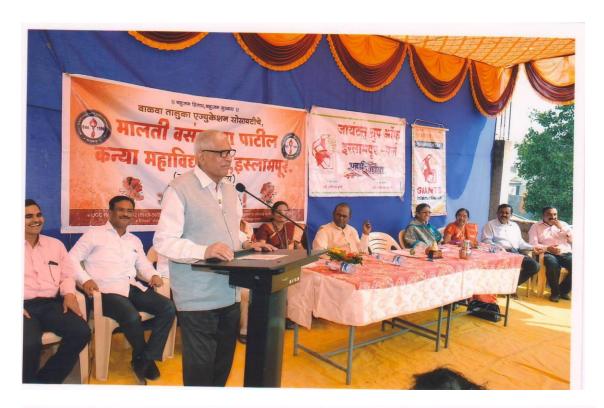

## **Dedication Ceremony of Ladies Washroom**

A women's toilet was constructed at Malati Vasantdada Patil Kanya Mahavidyalaya, Islampur on behalf of Giants Group of Islampur (Pearl). The toilets were constructed for the purpose of providing physical facilities to the college students. On The dedication ceremony of this toilet was held on January 2, 2017. At the hands of Central Committee Member of Giants International Shri. Kakasaheb Chitale and Hon. Adv. B. S. Patil Under the chairmanship and The ceremony was held in the presence of Hon. Adv. Dhairyashil Patil, Former Mayor Sou. Arunadevi Patil Principal Dr. Ankush Belwatkar.

While offering the Ladies Washroom Shri. Kakasaheb Chitale

While guiding, Shri. Kakasaheb Chitale and Adv. B. S. Patil

IQAC, Co-ordinator, Malati Vasantdada Patil Kanya Mahavidyalaya Islampur

Walwa Taluka Education Societys