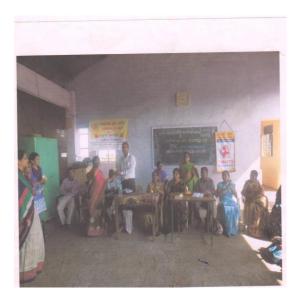

## Free blood and health check-up camp and guidance

Malati Vasantdada Patil Kanya Mahavidyalaya, Islampur and Giants Group of Islampur Pearl jointly organized a free blood and health check-up camp and guidance. The blood and hemoglobin of the students were tested in this camp. Giants Pearl President Dr. Suvarna Mali was the chief guest at the event. While guiding Dr. Suvarna Mali said that not only medicines are useful to increase hemoglobin but your diet should be balanced. Principal Dr. Ankush Belvatkar presided over the program.

While guiding health, Dr. Suvarna Mali

IQAC, Co-ordinator, Malati Vasantdada Patil Kanya Mahavidyalaya Islampur

While conducting blood test, Mr. Ganesh Mali

Sample of blood test report

IQAC, Co-ordinator, Malati Vasantdada Patil Kanya Mahavidyalaya Islampur