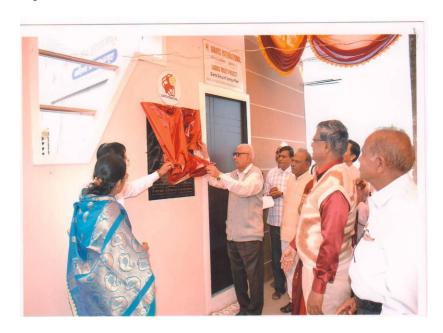

## **Dedication Ceremony of Ladies Washroom**

A women's toilet was constructed at Malati Vasantdada Patil Kanya Mahavidyalaya, Islampur on behalf of Giants Group of Islampur (Pearl). The toilets were constructed for the purpose of providing physical facilities to the college students. On The dedication ceremony of this toilet was held on January 2, 2017. At the hands of Central Committee Member of Giants International Shri. Kakasaheb Chitale and Hon. Adv. B. S. Patil Under the chairmanship and The ceremony was held in the presence of Hon. Adv. Dhairyashil Patil, Former Mayor Sou. Arunadevi Patil Principal Dr. Ankush Belwatkar.

While offering the Ladies Washroom Shri. Kakasaheb Chitale

While guiding, Shri. Kakasaheb Chitale and Adv. B. S. Patil

IQAC, Co-ordinator, Malati Vasantdada Patil Kanya Mahavidyalaya Islampur

Walwa Taluka Education Societys