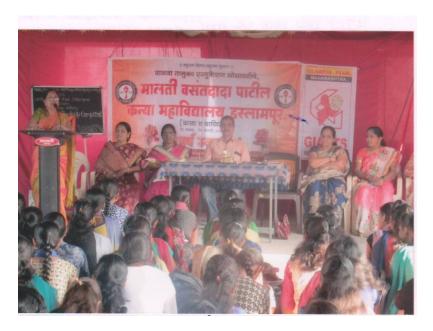

## Free blood and health check-up camp and guidance

Malati Vasantdada Patil Kanya Mahavidyalaya, Islampur and Giants Group of Islampur Pearl jointly organized a free blood and health check-up camp and guidance. The blood and hemoglobin of the students were tested in this camp. Giants Pearl President Dr. Suvarna Mali was the chief guest at the event. While guiding Dr. Suvarna Mali said that not only medicines are useful to increase hemoglobin but your diet should be balanced. Principal Dr. Ankush Belvatkar presided over the program.

While guiding health, Dr. Suvarna Mali

IQAC, Co-ordinator, Malati Vasantdada Patil Kanya Mahavidyalaya Islampur

While conducting blood test, Mr. Ganesh Mali

Sample of blood test report

IQAC, Co-ordinator, Malati Vasantdada Patil Kanya Mahavidyalaya Islampur