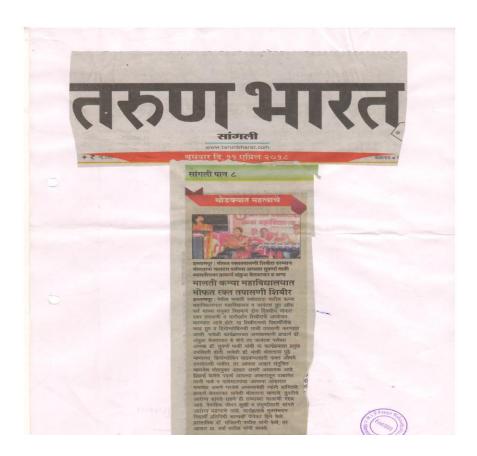

## मालती कन्या विद्यालयात पाककृती स्पर्धा

इस्लामपूर : प्रतिनिधी

येथील मालती वसंतदादा पाटील कन्या महाविद्यालय व जायंटस् ग्रुप गर्ल यांच्यावतीने गौरी नृत्य पाककृती स्पर्धा झाल्या. यामध्ये ९ संघ सहभागी झाले. गौरी नृत्यामध्ये एस.पी. ग्रुप, गोल्डन ग्रुप, गर्ल पॉवर ग्रुप यांनी यश मिळविले. पाककृतीमध्ये २० स्पर्धकांनी भाग घेतला. हर्षाली कदम, अंकिता पाटील, अश्विनी पाटील यांनी यश मिळविले. सौ. मंदाकिनी कुलकर्णी, सौ. विद्या खोचीकर, सौ. हेमा परमणे यांनी परीक्षक म्हणून काम पाहिले. प्राचार्य डॉ. अंकुश बेलवटकर अध्यक्षस्थानी होते.