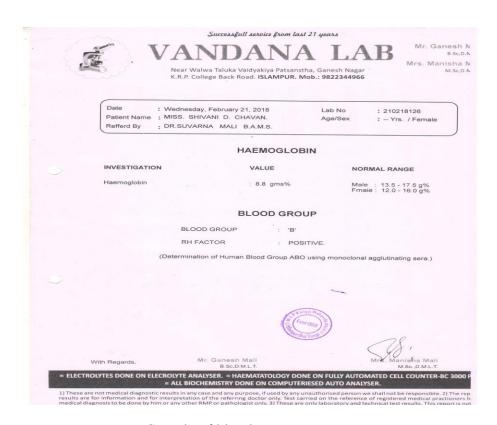

While guiding health, Dr. Suvarna Mali

IQAC, Co-ordinator, Malati Vasantdada Patil Kanya Mahavidyalaya Islampur

While conducting blood test, Mr. Ganesh Mali

Sample of blood test report

IQAC, Co-ordinator, Malati Vasantdada Patil Kanya Mahavidyalaya Islampur